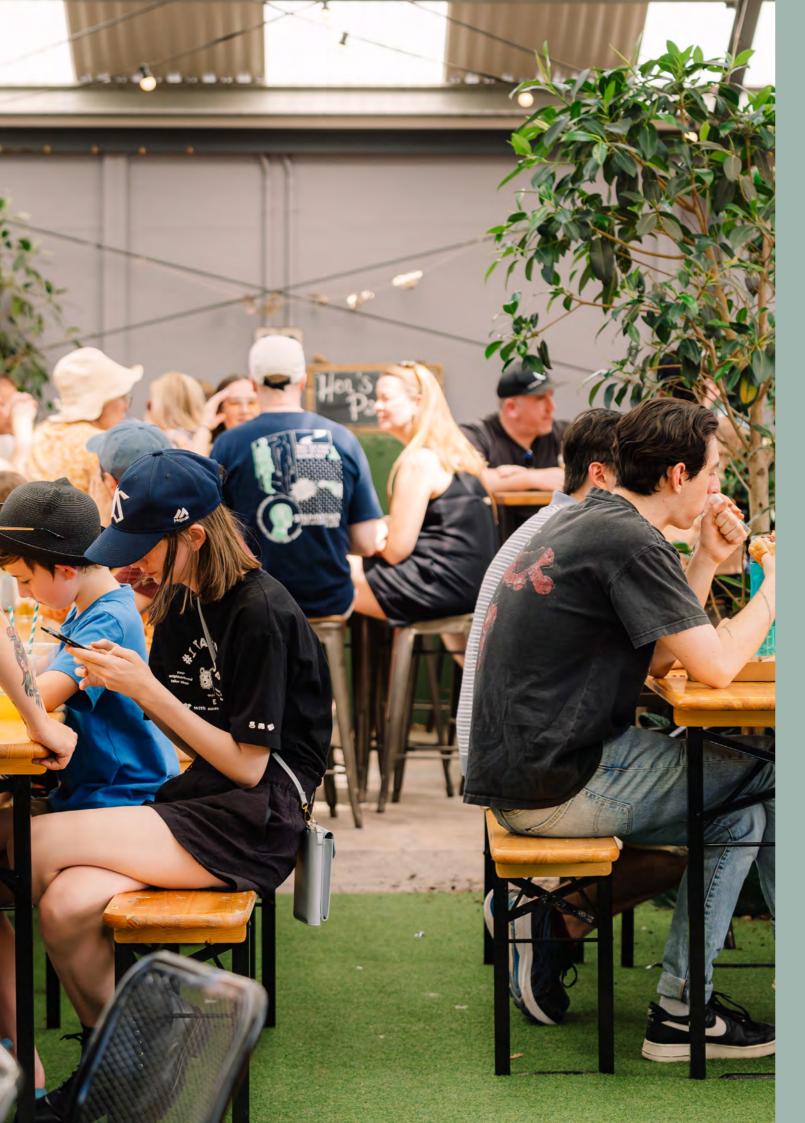

# BEER BUNKERS

OUR BEER BUNKERS ARE SEMI-PRIVATE AND POSITIONED JUST OFF TO THE SIDE OF THE MAIN BEER GARDEN. UNDERCOVER AND PERFECT FOR GROUPS OF 15-90 TO HAVE YOUR OWN SPACE BUT STILL ENJOY THE VIBES OF THE REST OF THE BEER GARDEN.