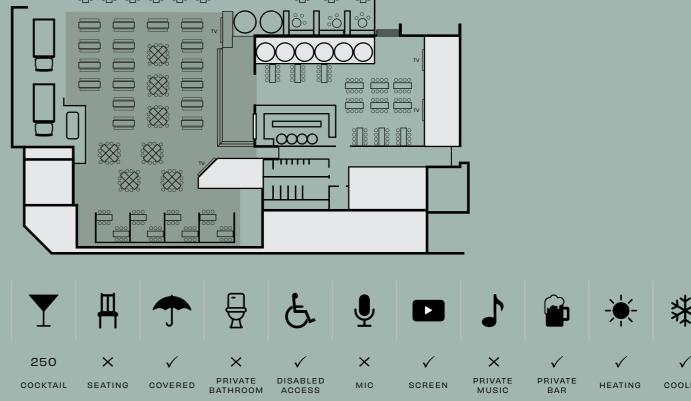

### BEER GARDEN

OUR 450 PERSON, DOG-FRIENDLY
BEER GARDEN PLAYS HOME TO
A HEAP OF LOCAL AND PRIVATE
EVENTS INCLUDING MARKET DAYS,
TINY DOG FESTIVALS, WEDDINGS AND
FRIDAY NIGHT FOOTY VIEWING. THE
BEER GARDEN CAN BE BOOKED OUT
FOR LARGE EVENTS AND FUNCTIONS
UP TO 250.

THE SPACE IS COMPLETELY COVERED AND HEATED TO PROTECT YOU FROM WHATEVER MELBOURNE WEATHER DECIDES TO THROW AT YOU.