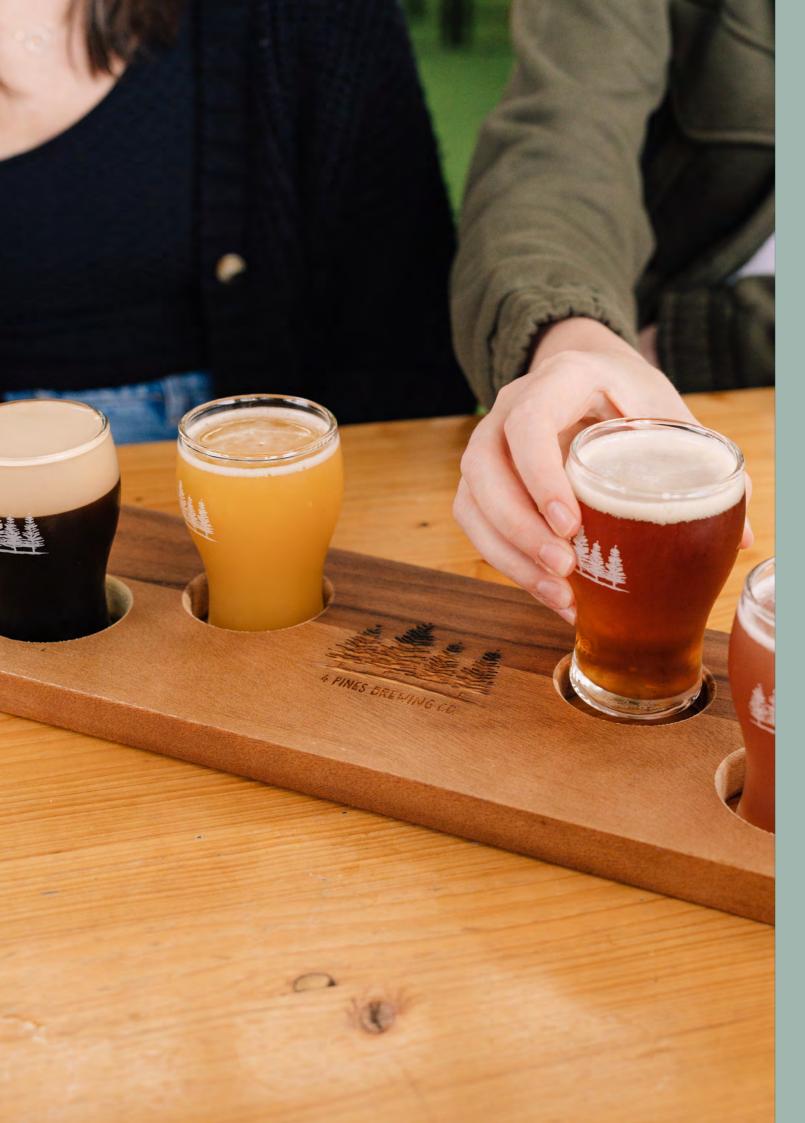

### TASTING EXPERIENCES

| BEER TASTING PADDLES              | \$20 PER PERSON |
|-----------------------------------|-----------------|
| BEER TOUR<br>& TASTING<br>PADDLES | \$35 PER PERSON |

WANTING A PRIVATE BREWERY
OR SPECIALTY TASTING EXPERIENCE?
SPEAK TO OUR TEAM TO FIND OUT MORE.