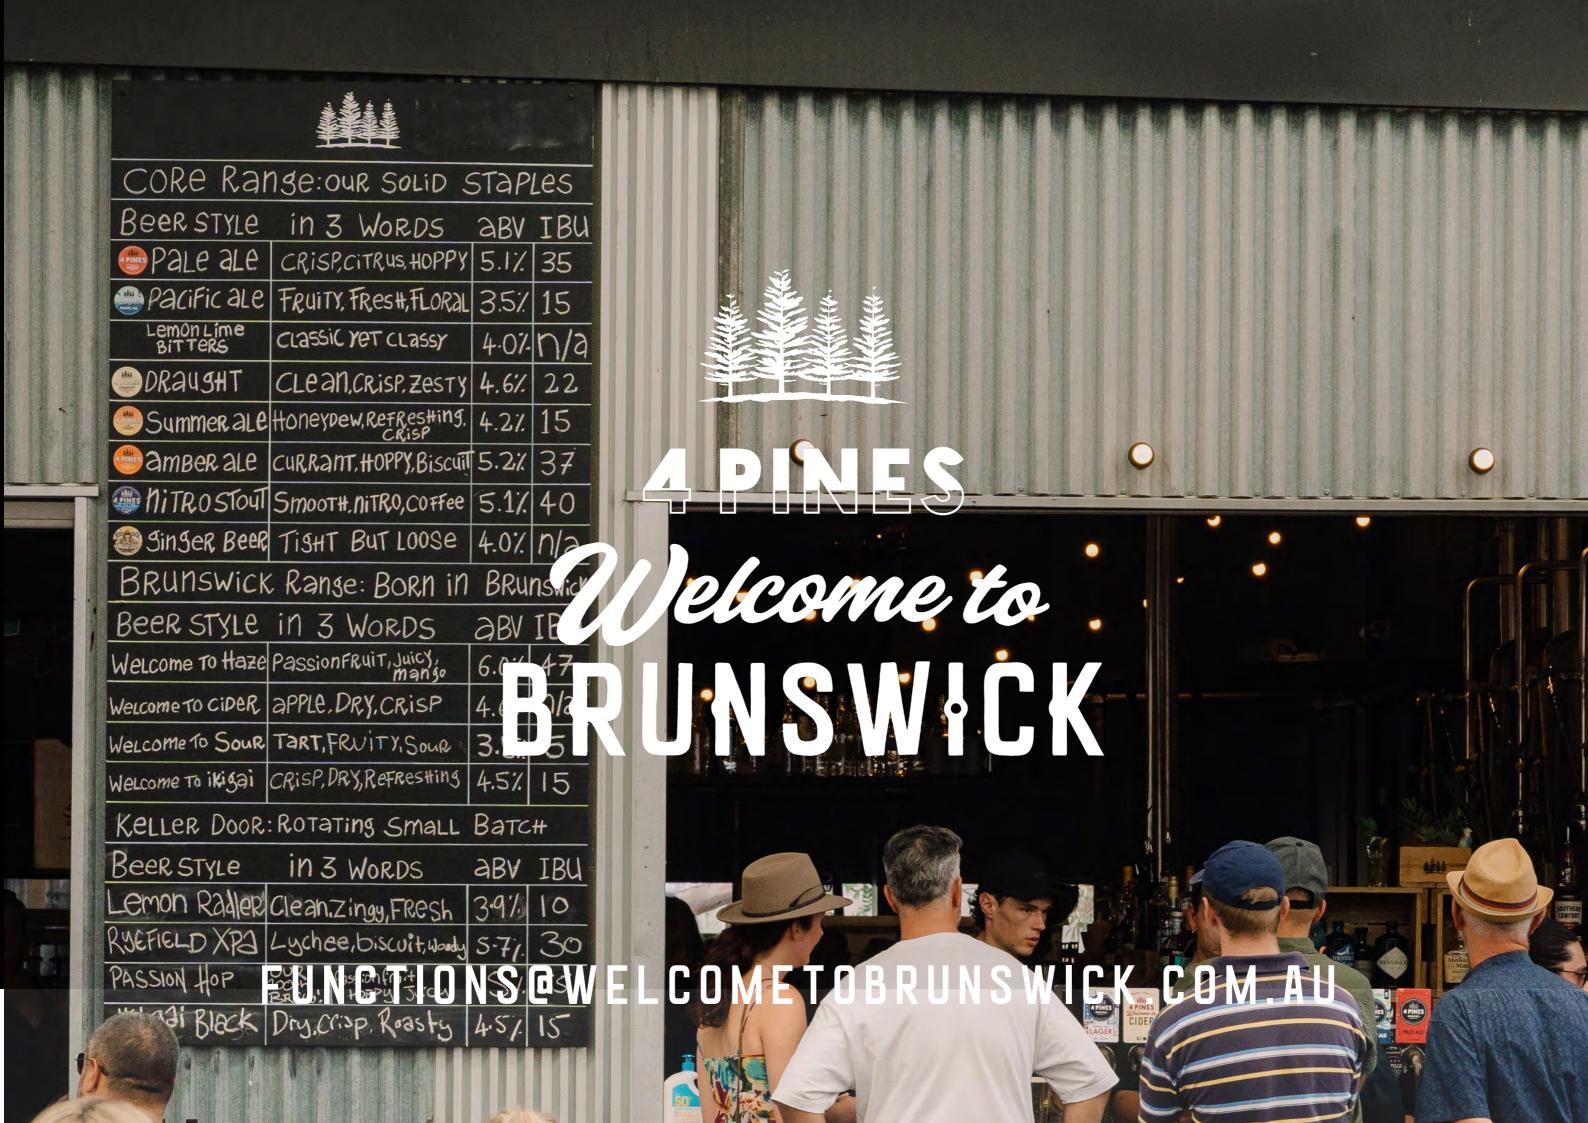

## WHOLE VENUE

WELCOME TO BRUNSWICK IS A COMMUNITY HUB AND HOSPITALITY PRECINCT IN THE HEART OF BRUNSWICK.

LOCATED JUST OFF SYDNEY ROAD,
THE PRECINCT IS HOME TO A WORKING
4 PINES BREWERY, A HUGE 450-PERSON
UNDERCOVER BEER GARDEN, BEER
BUNKERS, A ROTATION OF FOOD TRUCKS,
A TASTING BAR AND RETAIL SHOP.

# THE BREWERY

INDUSTRIAL MELBOURNE WAREHOUSE MEETS 4 PINES BREWERY.

BOOK OUT BRUNSWICK'S BIGGEST BREWERY SPACE WITH YOUR OWN PRIVATE BAR, STOCKED WITH OUR VERY OWN BRUNSWICK BREWS.

PERFECT FOR FUNCTIONS AND EVENTS BETWEEN 60 AND 120 PEOPLE. THE AREA HAS A NUMBER OF HIGH TABLES AND BAR STOOLS OR, IT CAN BE CLEARED OUT FOR MAXIMUM SPACE.