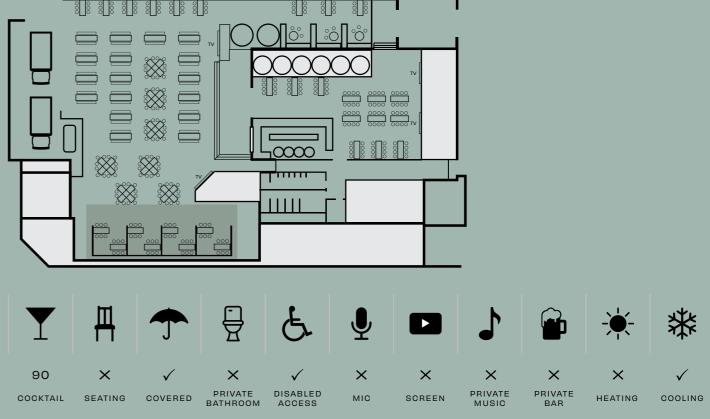

# BEER BUNKERS

OUR BEER BUNKERS ARE SEMI-PRIVATE AND POSITIONED JUST OFF TO THE SIDE OF THE MAIN BEER GARDEN. UNDERCOVER AND PERFECT FOR GROUPS OF 15-90 TO HAVE YOUR OWN SPACE BUT STILL ENJOY THE VIBES OF THE REST OF THE BEER GARDEN.