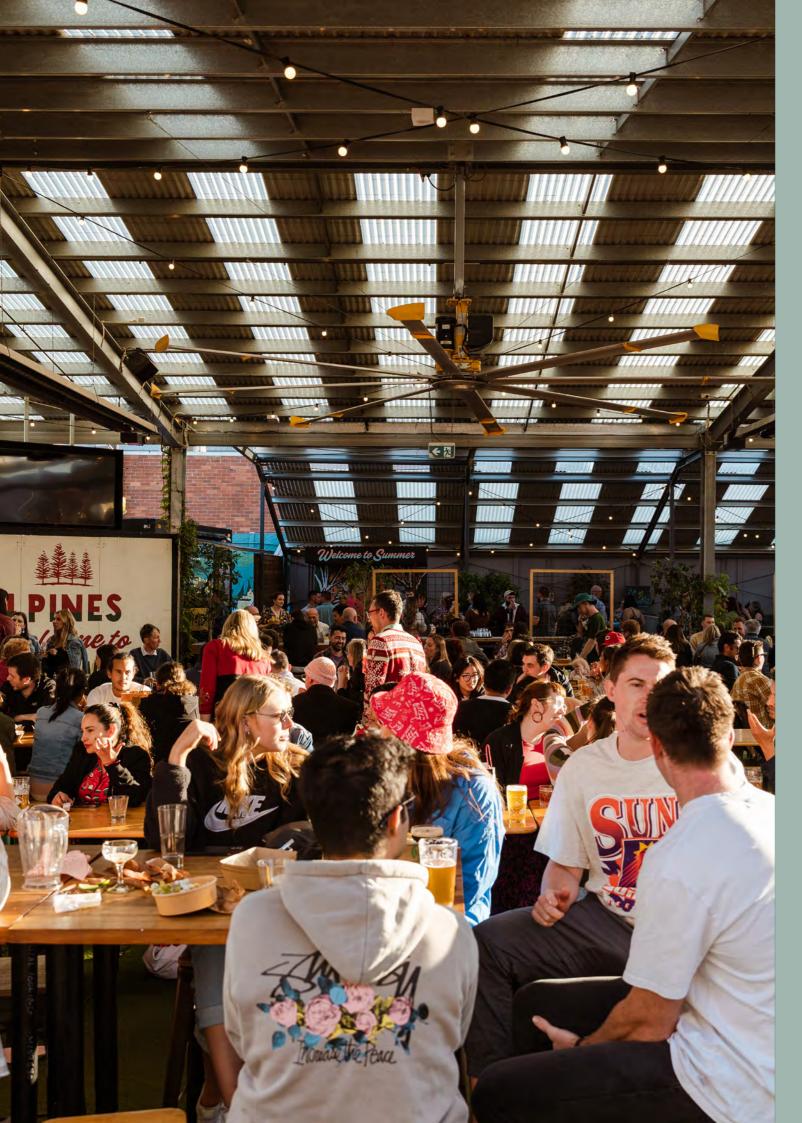

### BEER GARDEN

OUR 450 PERSON, DOG-FRIENDLY
BEER GARDEN PLAYS HOME TO
A HEAP OF LOCAL AND PRIVATE
EVENTS INCLUDING MARKET DAYS,
TINY DOG FESTIVALS, WEDDINGS AND
FRIDAY NIGHT FOOTY VIEWING. THE
BEER GARDEN CAN BE BOOKED OUT
FOR LARGE EVENTS AND FUNCTIONS
UP TO 250.

THE SPACE IS COMPLETELY COVERED AND HEATED TO PROTECT YOU FROM WHATEVER MELBOURNE WEATHER DECIDES TO THROW AT YOU.