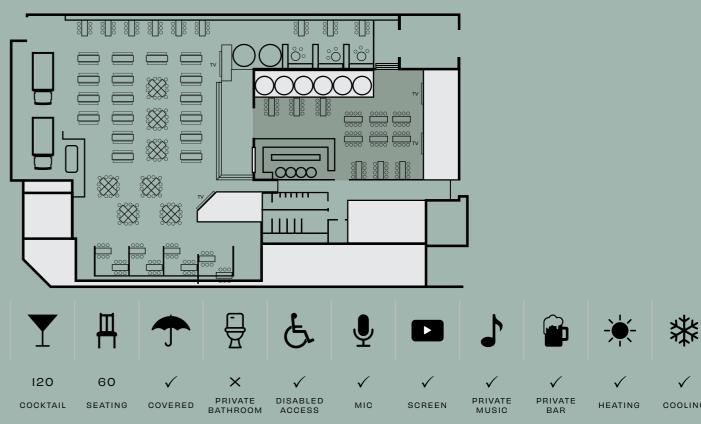

# THE BREWERY

INDUSTRIAL MELBOURNE WAREHOUSE MEETS 4 PINES BREWERY.

BOOK OUT BRUNSWICK'S BIGGEST BREWERY SPACE WITH YOUR OWN PRIVATE BAR, STOCKED WITH OUR VERY OWN BRUNSWICK BREWS.

PERFECT FOR FUNCTIONS AND EVENTS BETWEEN 60 AND 120 PEOPLE. THE AREA HAS A NUMBER OF HIGH TABLES AND BAR STOOLS OR, IT CAN BE CLEARED OUT FOR MAXIMUM SPACE.