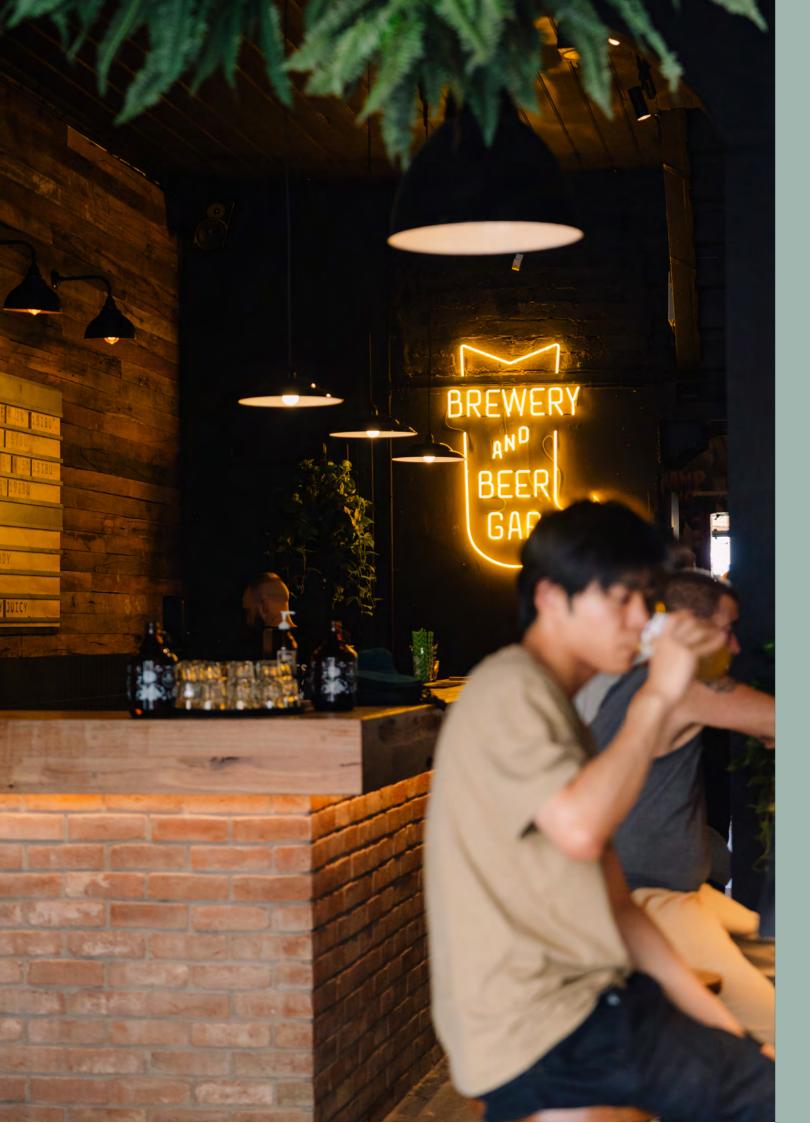

# THE BREWERY

INDUSTRIAL MELBOURNE WAREHOUSE MEETS 4 PINES BREWERY.

BOOK OUT BRUNSWICK'S BIGGEST BREWERY SPACE WITH YOUR OWN PRIVATE BAR, STOCKED WITH OUR VERY OWN BRUNSWICK BREWS.

PERFECT FOR FUNCTIONS AND EVENTS BETWEEN 60 AND 120 PEOPLE. THE AREA HAS A NUMBER OF HIGH TABLES AND BAR STOOLS OR, IT CAN BE CLEARED OUT FOR MAXIMUM SPACE.